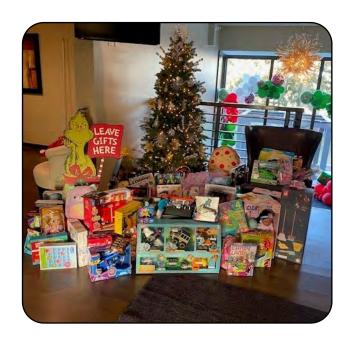

Our Toys for Tots campaign was a huge sucess this year! Thank you to all of our members for dropping off toys. With your help, we were able to donate a total of 144 toys to those who needed it most! I have to say that it made my heart so happy to see all of you bringing in toys with your families, and showing your children the importance of giving.