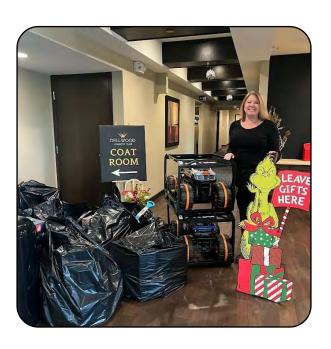

Our Toys for Tots campaign was a huge sucess this year! Thank you to all of our members for dropping off toys. With your help, we were able to donate a total of 144 toys to those who needed it most! I have to say that it made my heart so happy to see all of you bringing in toys with your families, and showing your children the importance of giving.