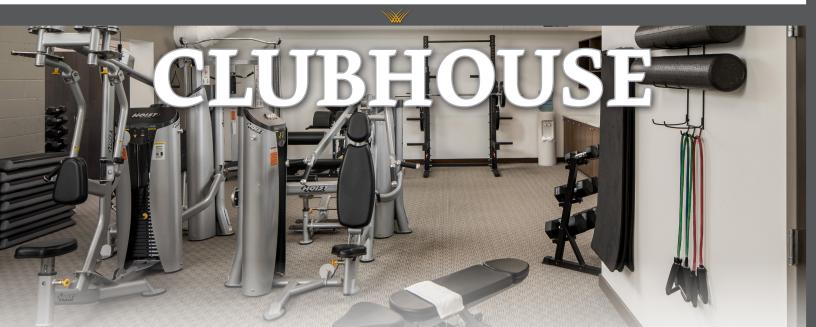

Clubhouse memberships offer access to Dellwood's 2,000 square-foot fitness center, golf simulator, year-round social events, and dining facilities that feature creative, contemporary cuisine created by our in-house culinary team.

Clubhouse Membership (Family): All Ages • \$50 Monthly Dues • \$250 Initiation Fee • \$150 Monthly Food & Bev. Min.

A thletic members enjoy access to the Dellwood Pool Complex, a "resort-style" experience that features a 75-foot lap pool, lazy river and zero-entry children's play area with bubbling fountains. The Pool Complex is staffed by Red Cross-Certified Lifeguards to ensure the whole family's safety. Athletic Membership also includes access to Dellwood's fitness center, tennis and pickleball courts, golf simulator, exceptional dining facilities and year-round social events.