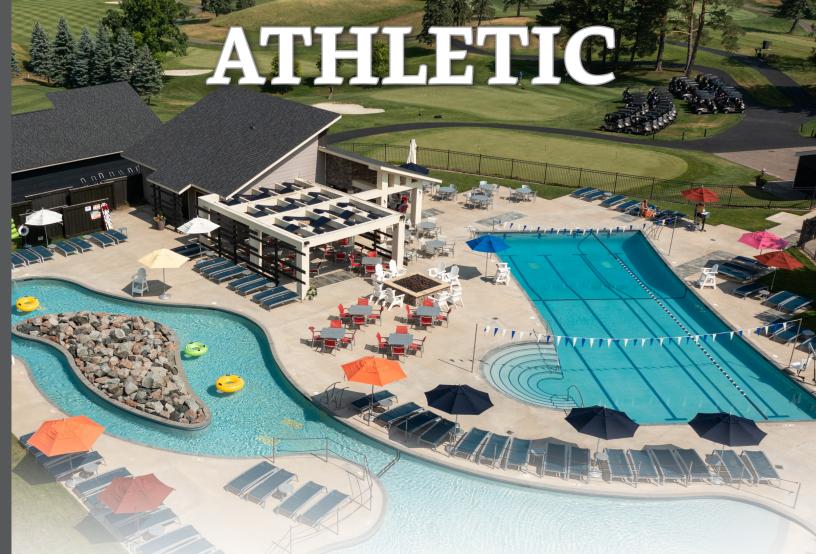

Clubhouse Membership (Family): All Ages • \$50 Monthly Dues • \$250 Initiation Fee • \$150 Monthly Food & Bev. Min.

A thletic members enjoy access to the Dellwood Pool Complex, a "resort-style" experience that features a 75-foot lap pool, lazy river and zero-entry children's play area with bubbling fountains. The Pool Complex is staffed by Red Cross-Certified Lifeguards to ensure the whole family's safety. Athletic Membership also includes access to Dellwood's fitness center, tennis and pickleball courts, golf simulator, exceptional dining facilities and year-round social events.

Athletic Membership (Family): All Ages • \$315 Monthly Dues • \$2,000 Initiation Fee • \$150 Monthly Food & Bev. Min.

**D**ining members have access to our dining facilities where there's an ever-changing menu of contemporary and made-from-scratch dishes, friendly service and fun atmosphere. Dining membership also includes invitations to join in the excitement of year-round social events.